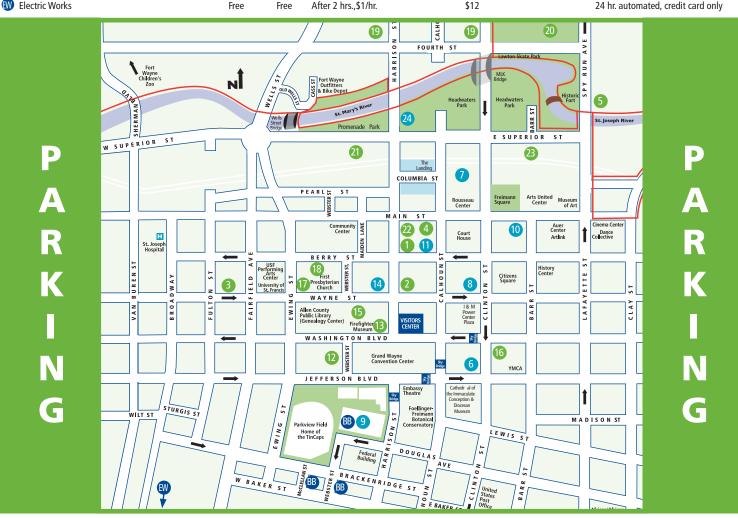

## Downtown Public Parking VisitFortWayne.com/Parking

Parking Lot = Parking Garage — Rivergreenway Trails

| Location                                                 | 1/2 Hour | 1 Hour | Ea. Addl. Hr.      | Daily Max                                              | Hours                              |
|----------------------------------------------------------|----------|--------|--------------------|--------------------------------------------------------|------------------------------------|
| 🚺 120 W. Berry St PNC Bank                               | \$1.00   | \$2.00 | \$1.00             | \$8.00 / \$2.00 weekends / \$5.00 events               | Mon Fri. 7:30 am - 6:30 pm         |
| 2 132 W. Wayne St.                                       | \$1.00   | \$2.00 | \$1.00             | \$8.00 / \$2.00 weekends / \$5.00 events               | Mon Fri. 7 am - 5:30 pm            |
| 3 520 W. Wayne St Trinity English Lutheran               |          |        |                    | \$4.00 / \$5.00 events                                 | Drop Box                           |
| 4 720 S. Calhoun St PNC Bank                             | \$1.00   | \$2.00 | \$1.00             | \$8.00 / \$2.00 weekends / \$5.00 events               | Mon Fri. 7 am - 5:30 pm            |
| 5 Spy Run Avenue, across from Old Fort (Volunteer Parkin | g) Free  | Free   | Free               | Special Events TBD                                     | 24 hr.                             |
| 6 100 E. Washington Blvd Civic Garage                    | \$1.00   | \$2.00 | \$1.00             | \$8.00 / \$5.00 events                                 | 24 hr. automated                   |
| 7 515 S. Calhoun St Plaza Garage                         | \$1.00   | \$2.00 | \$1.00             | \$7.00 / \$5.00 events                                 | 24 hr. automated                   |
| 8 828 S. Clinton St Town Center                          |          | \$1.00 | \$1.00             | \$7.00                                                 | 24 hr. automated                   |
| 9 1210 Harrison St Harrison Square                       | \$1.00   | \$2.00 | \$1.00             | \$8.00 / \$5.00 events                                 | 24 hr. automated                   |
| 0 200 E. Main St First Source Garage                     | \$1.00   | \$1.75 | \$1.00             | \$7.00 / \$5.00 events                                 | 24 hr. automated                   |
| 110 W. Berry St PNC Building                             | \$1.00   | \$2.00 | \$0.50             | \$7.00                                                 | 24 hr. automated                   |
| 2 1014 Webster St Library (library visitors only)        |          | \$1.00 | \$1.00             | \$7.00                                                 | 24 hr. automated, credit card only |
| 3 926 S. Harrison St Library                             |          | \$1.00 | \$1.00             | \$7.00                                                 | 24 hr. automated, credit card only |
| 4 220 W. Wayne St Skyline Garage                         | \$1.00   | \$2.00 | \$1.00             | \$8.00 / \$5.00 events                                 | 24 hr. automated                   |
| 5 219 W. Wayne St Library Surface Lot                    |          | \$1.00 | \$1.00             | \$7.00                                                 | 24 hr. automated                   |
| 6 210 E. Washington Blvd Masonic Temple                  |          |        |                    | \$8.00 / \$5.00 events                                 | Drop Box                           |
| 346 W. Wayne St First Presbyterian Church                | \$1.00   | \$2.00 | \$1.00             | \$4 / \$2 nights & weekends / \$5 events               | 9 am - 3 pm, cash only             |
| 335 W. Berry St First Presbyterian Church                | \$1.00   | \$2.00 | \$1.00             | \$2.00 nights & weekends / \$5.00 events               | 9 am - 3 pm, cash only             |
| 9 4th St. & Clinton – North River Lot                    | Free     | Free   | Free               | Special Events TBD                                     | 24 hr.                             |
| 4th St. between Clinton & Spy Run                        | Free     | Free   | Free               | Special Events TBD                                     | 24 hr.                             |
| 301 W. Superior - Promenade Park                         |          |        | \$5 for f          | irst 4 hours, \$8 for 5-8 hours, free nights & weekend | s Mon Fri. 7 am - 5 pm             |
| 2 123 W. Main St.                                        | \$1.00   | \$2.00 | \$1.00             | \$8 / \$2 nights & weekends / \$5 events               | Mon Fri. 7 am - 5:30 pm, cash only |
| 3 Freimann Square                                        |          | \$1.00 |                    | Metered Parking                                        | Open to public evenings & weekends |
| 4 Riverfront at Promenade Park                           | \$1.00   | \$2.00 | \$1.00             | \$8.00 / \$5.00 events                                 | 24 hr. automated, credit card only |
| B Baseball Parking - \$5.00                              |          |        |                    |                                                        |                                    |
| W Electric Works                                         | Free     | Free   | After 2 hrs\$1/hr. | \$12                                                   | 24 hr. automated, credit card only |

\*Motorcycle parking not allowed in garages, Motorcycle parking available only at meters and surface lots. Correct at time of printing. Availability & Rates subject to change during special events. The majority of these lots are credit card only.